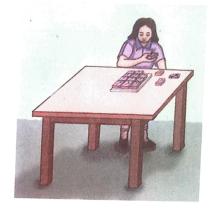

## জুখি চাওঁ আহা

শিক্ষকলৈ নিৰ্দেশনা ঃ (কেইখনমান গণিতৰ কিতাপ ছাত্ৰ-ছাত্ৰীক টেবুলৰ ওপৰত আগুৰি যোৱাকৈ থ'বলৈ দিব। কেইখন কিতাপেৰে টেবুলখন আগুৰিছে চাবলৈ দিব। ইয়াৰ পিছত কেইটামান খালী দিয়াচলাই বাকচ গোটাই ছাত্ৰ-ছাত্ৰীসকলক সেইবোৰেৰে এখন কিতাপ জুখিবলৈ দিব। কেইটা দিয়াচলাই বাকচেৰে কিতাপখন আগুৰিলে চাবলৈ দিব।)

----- খন গণিতৰ কিতাপেৰে টেবুলখন কিতাপখন----টা দিয়াচলাই বাকচে আগুৰিছে। আগুৰিছে।

তলৰ জালিখন মন কৰা আৰু লিখা

জালিখনত মুঠ বৰ্গৰ সংখ্যা ? .....

জালিখনৰ দীঘ..... চে মি, প্ৰস্থ ..... চে মি

| ১ চে মি |                      |        |             |          |        |         |
|---------|----------------------|--------|-------------|----------|--------|---------|
|         | ১ চে মি              |        |             |          |        | -       |
| ১ চেমি  |                      |        |             |          |        |         |
|         |                      |        |             |          |        |         |
|         |                      |        |             |          |        |         |
|         | নি ব্য ২<br>নি ব্য ২ | ে চ মি | > ঢ়ে<br>মি | র্ম<br>ম | চ<br>ম | চে<br>ম |