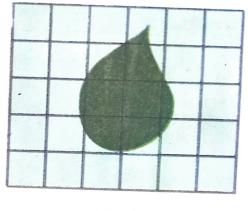

এইবাৰ দিয়াচলাই বাক্চ এটা এই জালিখনৰ ওপৰত থোৱা।বাক্চটোৱে জালিৰ কেইটা ঘৰ বা বৰ্গ আগুৰিছে গণনা কৰি লিখা .....টা

সকলোৱে সমান ঘৰ পালানে?

তলৰ জালিত ৰং দিয়া ছবিবোৰত কেইটাকৈ বৰ্গ আছে লিখা। কোনটো ৰঙৰ ৰঙীন ছবিয়ে জালিত বেছি ঠাই আগুৰিছে? তলত দিয়া প্ৰত্যেকটো বৰ্গৰ বাহুৰ জোখ ১ চে মি।

শিক্ষকলৈ নিৰ্দেশনা ঃ যদি এটা বৰ্গৰ ৰং দিয়া অংশই আধাতকৈ বেছি অংশ আগুৰি আছে তেনেহ'লে এটা ঘৰ হিচাপে গণিব লাগিব। যদি ৰং দিয়া অংশই বৰ্গ এটাৰ আধা অংশ আগুৰে তেন্তে অন্য এটা বৰ্গৰ আধাৰ লগত যোগ দিব লাগিব। যদি ৰং দিয়া অংশ আধাতকৈ কম তেতিয়া হ'লে সেই অংশ বাদ দিব পাৰিব।