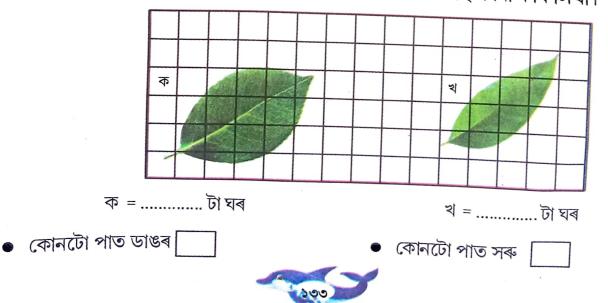

..টা

সকলোৱে সমান ঘৰ পালানে?





তলৰ জালিত ৰং দিয়া ছবিবোৰত কেইটাকৈ বৰ্গ আছে লিখা। কোনটো ৰঙৰ ৰঙীন ছবিয়ে জালিত বেছি ঠাই আগুৰিছে? তলত দিয়া প্ৰত্যেকটো বৰ্গৰ বাহুৰ জোখ ১ চে মি।



তলৰ বৰ্গটোত কেইটা সৰু বৰ্গ আছে গণনা কৰি লিখা



তলৰ আয়তটোত কেইটা বৰ্গ আছে গণনা কৰি লিখা

| <br> | <br> | <br> |  |
|------|------|------|--|
|      |      |      |  |
|      |      | <br> |  |
| <br> | <br> | <br> |  |
| <br> |      | <br> |  |
|      |      |      |  |





শিক্ষকলৈ নিৰ্দেশনা ঃ যদি এটা বৰ্গৰ ৰং দিয়া অংশই আধাতকৈ বেছি অংশ আগুৰি আছে তেনেহ'লে এটা ঘৰ হিচাপে গণিব লাগিব। যদি ৰং দিয়া অংশই বৰ্গ এটাৰ আধা অংশ আগুৰে তেন্তে অন্য এটা বৰ্গৰ আধাৰ লগত যোগ দিব লাগিব। যদি ৰং দিয়া অংশ আধাতকৈ কম তেতিয়া হ'লে সেই অংশ বাদ দিব পাৰিব।













তলৰ ছবিত থকা পাত দুখিলাই জালিৰ কেইটা সৰু বৰ্গ আগুৰিছে গণনা কৰি লিখা।