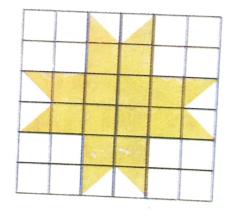

এইবাৰ দিয়াচলাই বাক্চ এটা এই জালিখনৰ ওপৰত থোৱা।বাক্চটোৱে জালিৰ কেইটা ঘৰ বা বৰ্গ আগুৰিছে গণনা কৰি লিখা .....টা

সকলোৱে সমান ঘৰ পালানে?

তলৰ জালিত ৰং দিয়া ছবিবোৰত কেইটাকৈ বৰ্গ আছে লিখা। কোনটো ৰঙৰ ৰঙীন ছবিয়ে জালিত বেছি ঠাই আগুৰিছে? তলত দিয়া প্ৰত্যেকটো বৰ্গৰ বাহুৰ জোখ ১ চে মি।

শিক্ষকলৈ নিৰ্দেশনা ঃ যদি এটা বৰ্গৰ ৰং দিয়া অংশই আধাতকৈ বেছি অংশ আগুৰি আছে তেনেহ'লে এটা ঘৰ হিচাপে গণিব লাগিব। যদি ৰং দিয়া অংশই বৰ্গ এটাৰ আধা অংশ আগুৰে তেন্তে অন্য এটা বৰ্গৰ আধাৰ লগত যোগ দিব লাগিব। যদি ৰং দিয়া অংশ আধাতকৈ কম তেতিয়া হ'লে সেই অংশ বাদ দিব পাৰিব।