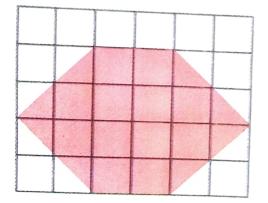

এইবাৰ দিয়াচলাই বাক্চ এটা এই জালিখনৰ ওপৰত থোৱা।বাক্চটোৱে জালিৰ কেইটা ঘৰ বা বৰ্গ আগুৰিছে গণনা কৰি লিখা .....টা

সকলোৱে সমান ঘৰ পালানে?

তলৰ জালিত ৰং দিয়া ছবিবোৰত কেইটাকৈ বৰ্গ আছে লিখা। কোনটো ৰঙৰ ৰঙীন ছবিয়ে জালিত বেছি ঠাই আগুৰিছে? তলত দিয়া প্ৰত্যেকটো বৰ্গৰ বাহুৰ জোখ ১ চে মি।

শিক্ষকলৈ নিৰ্দেশনা ঃ যদি এটা বৰ্গৰ ৰং দিয়া অংশই আধাতকৈ বেছি অংশ আগুৰি আছে তেনেহ'লে এটা ঘৰ হিচাপে গণিব লাগিব। যদি ৰং দিয়া অংশই বৰ্গ এটাৰ আধা অংশ আগুৰে তেন্তে অন্য এটা বৰ্গৰ আধাৰ লগত যোগ দিব লাগিব। যদি ৰং দিয়া অংশ আধাতকৈ কম তেতিয়া হ'লে সেই অংশ বাদ দিব পাৰিব।