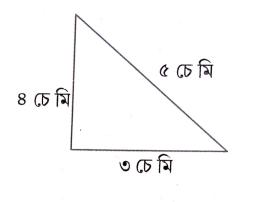

তলত দিয়া ছবিবোৰৰ পৰিসীমাৰ জোখ লওঁ আহা

৪ মিটাৰ + ৫ মিটাৰ + ৪ মিটাৰ + ৫ মিটাৰ = ১৮ মিটাৰ। সামতলিক আকৃতিৰ চাৰিওফালৰ সীমাৰেখাৰ মুঠ দৈৰ্ঘ্যই হ'ল পৰিসীমা। গতিকে মল্লিকাহঁতৰ বাগিচাৰ পৰিসীমাৰ জোখ হ'ল ১৮ মিটাৰ।

মল্লিকাৰ খুড়াকে বাগিচাৰ মাটি ডোখৰৰ চাৰিওটা কোণত চাৰিটা খুঁটি পুতি ল'লে। তেওঁ 'ক'ৰ পৰা 'খ'লৈ জোখ লৈ পালে ৪ মিটাৰ; 'খ'ৰ পৰা 'গ'লৈ জোখ লৈ পালে ৫ মিটাৰ, 'গ'ৰ পৰা 'ঘ'লৈ জোখ লৈ পালে ৪ মিটাৰ আৰু 'ঘ'ৰ পৰা 'ক'লৈ জোখ লৈ পালে ৫ মিটাৰ।



চাওঁ আহাচোন মল্লিকাৰ খুড়াকে বাগিচা পাতিবলৈ লোৱা ঠাই ডোখৰৰ কেনেদৰে চাৰিসীমাৰ জোখ ল'লে।

তেওঁ কি কি ফুলৰ পুলি আনিব আৰু কেনেকৈ ৰুব সকলো কথা ঠিক কৰিলে। ঠাই ডোখৰৰ চাৰিওফালে এখন বাঁহৰ বেৰ দিবলৈ তেওঁ মাটিডোখৰ চাৰিওফালে জুখিবলৈ বিচাৰিলে।

মল্লিকাৰ খুড়াকে তেওঁলোকৰ ঘৰৰ সন্মুখত এখন ফুলনি বাগিচা পাতিবলৈ যো-জা কৰিলে।

পাঠ-১৩

পৰিসীমা আৰু কালি























- একেদৰে এখন কাঁহী আৰু এপাত খাৰুৰ পৰিসীমা নিজে উলিওৱা।
- গাঁঠি দিয়া মূৰলৈ স্কেলেৰে সূতাডালৰ জোখ লোৱা ৷ এয়াই হৈছে পাতখিলাৰ পৰিসীমা ৷
- জোখ লোৱাৰ অন্তত সূতাডালত গাঁঠি এটা দিয়া ৷
- সূতা এডাল লোৱা। চিত্ৰত দেখুওৱাৰ দৰে 'ক'ৰ পৰা 'খ'লৈ আৰু 'খ'ৰ পৰা 'ক' লৈ সূতা এডালেৰে পাঁত খিলাৰ জোখ লোৱা।



পাত এখিলাৰ পৰিসীমা জোখোঁ আহা

 $\leftrightarrow$ 





নাহিদৰ মাকে ১ মিটাৰ ৫০ চে মি দীঘল আৰু ৭০ চে মি বহল কাপোৰ এডোখৰ টেবুলত পাৰিবলৈ কিনিলে।এই কাপোৰ ডোখৰৰ চাৰিওফালে লগাবলৈ মুঠতে কিমান দীখল লেচ লাগিব ?

## জুখি চাওঁ আহা

শিক্ষকলৈ নিৰ্দেশনা ঃ (কেইখনমান গণিতৰ কিতাপ ছাত্ৰ-ছাত্ৰীক টেবুলৰ ওপৰত আগুৰি যোৱাকৈ থ'বলৈ দিব। কেইখন কিতাপেৰে টেবুলখন আগুৰিছে চাবলৈ দিব। ইয়াৰ পিছত কেইটামান খালী দিয়াচলাই বাকচ গোটাই ছাত্ৰ-ছাত্ৰীসকলক সেইবোৰেৰে এখন কিতাপ জুখিবলৈ দিব। কেইটা দিয়াচলাই বাকচেৰে কিতাপখন আগুৰিলে