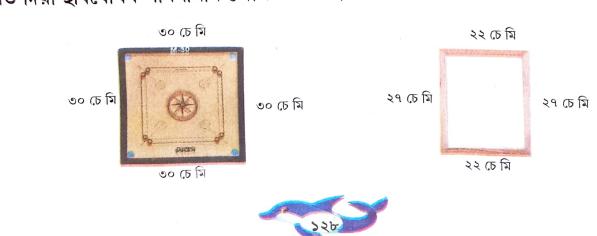

তলত দিয়া ছবিবোৰৰ পৰিসীমাৰ জোখ লওঁ আহা

৪ মিটাৰ + ৫ মিটাৰ + ৪ মিটাৰ + ৫ মিটাৰ = ১৮ মিটাৰ। সামতলিক আকৃতিৰ চাৰিওফালৰ সীমাৰেখাৰ মুঠ দৈৰ্ঘ্যই হ'ল পৰিসীমা। গতিকে মল্লিকাহঁতৰ বাগিচাৰ পৰিসীমাৰ জোখ হ'ল ১৮ মিটাৰ।