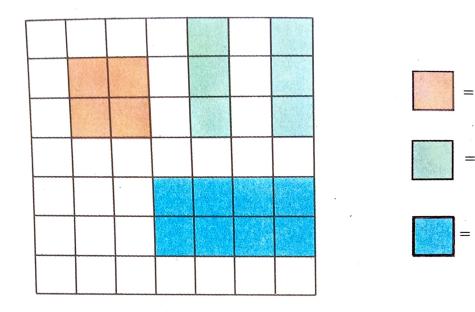

এইবাৰ দিয়াচলাই বাক্চ এটা এই জালিখনৰ ওপৰত থোৱা।বাক্চটোৱে জালিৰ কেইটা ঘৰ বা বৰ্গ আগুৰিছে গণনা কৰি লিখা .....টা

সকলোৱে সমান ঘৰ পালানে?

তলৰ জালিত ৰং দিয়া ছবিবোৰত কেইটাকৈ বৰ্গ আছে লিখা। কোনটো ৰঙৰ ৰঙীন ছবিয়ে জালিত বেছি ঠাই আগুৰিছে? তলত দিয়া প্ৰত্যেকটো বৰ্গৰ বাহুৰ জোখ ১ চে মি।