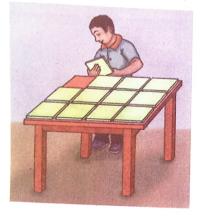

## জুখি চাওঁ আহা

শিক্ষকলৈ নিৰ্দেশনা ঃ (কেইখনমান গণিতৰ কিতাপ ছাত্ৰ-ছাত্ৰীক টেবুলৰ ওপৰত আগুৰি যোৱাকৈ থ'বলৈ দিব। কেইখন কিতাপেৰে টেবুলখন আগুৰিছে চাবলৈ দিব। ইয়াৰ পিছত কেইটামান খালী দিয়াচলাই বাকচ গোটাই ছাত্ৰ-ছাত্ৰীসকলক সেইবোৰেৰে এখন কিতাপ জুখিবলৈ দিব। কেইটা দিয়াচলাই বাকচেৰে কিতাপখন আগুৰিলে চাবলৈ দিব।)

----- খন গণিতৰ কিতাপেৰে টেবুলখন কিতাপখন----টা দিয়াচলাই বাকচে আগুৰিছে। আগুৰিছে।

তলৰ জালিখন মন কৰা আৰু লিখা

জালিখনত মুঠ বৰ্গৰ সংখ্যা ? .....

জালিখনৰ দীঘ..... চে মি, প্ৰস্থ ..... চে মি

| ১ চে মি |                      |        |             |          |        |         |
|---------|----------------------|--------|-------------|----------|--------|---------|
|         | ১ চে মি              |        |             |          |        | -       |
| ১ চেমি  |                      |        |             |          |        |         |
|         |                      |        |             |          |        |         |
|         |                      |        |             |          |        |         |
|         | নি ব্য ২<br>নি ব্য ২ | ে চ মি | > ঢ়ে<br>মি | র্ম<br>ম | চ<br>ম | চে<br>ম |