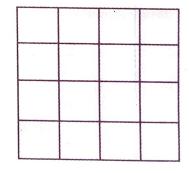

তলৰ বৰ্গটোত কেইটা সৰু বৰ্গ আছে গণনা কৰি লিখা

তলৰ আয়তটোত কেইটা বৰ্গ আছে গণনা কৰি লিখা

| <br> | <br> | <br> |  |
|------|------|------|--|
|      |      |      |  |
|      |      | <br> |  |
| <br> | <br> | <br> |  |
| <br> |      | <br> |  |
|      |      |      |  |