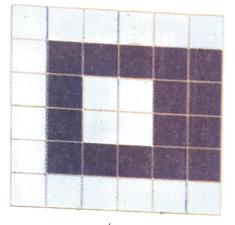

টা এই জালিখনৰ ওপৰত থোৱা।বাক্চটোৱে জালিৰ কেইটা ঘৰ বা বৰ্গ আগুৰিছে গণনা কৰি লিখা .....টা

সকলোৱে সমান ঘৰ পালানে?





তলৰ জালিত ৰং দিয়া ছবিবোৰত কেইটাকৈ বৰ্গ আছে লিখা। কোনটো ৰঙৰ ৰঙীন ছবিয়ে জালিত বেছি ঠাই আগুৰিছে? তলত দিয়া প্ৰত্যেকটো বৰ্গৰ বাহুৰ জোখ ১ চে মি।



তলৰ বৰ্গটোত কেইটা সৰু বৰ্গ আছে গণনা কৰি লিখা



তলৰ আয়তটোত কেইটা বৰ্গ আছে গণনা কৰি লিখা

| <br> | <br> | <br> |  |
|------|------|------|--|
|      |      |      |  |
|      |      | <br> |  |
| <br> | <br> | <br> |  |
| <br> |      | <br> |  |
|      |      |      |  |





শিক্ষকলৈ নিৰ্দেশনা ঃ যদি এটা বৰ্গৰ ৰং দিয়া অংশই আধাতকৈ বেছি অংশ আগুৰি আছে তেনেহ'লে এটা ঘৰ হিচাপে গণিব লাগিব। যদি ৰং দিয়া অংশই বৰ্গ এটাৰ আধা অংশ আগুৰে তেন্তে অন্য এটা বৰ্গৰ আধাৰ লগত যোগ দিব লাগিব। যদি ৰং দিয়া অংশ আধাতকৈ কম তেতিয়া হ'লে সেই অংশ বাদ দিব পাৰিব।













তলৰ ছবিত থকা পাত দুখিলাই জালিৰ কেইটা সৰু বৰ্গ আগুৰিছে গণনা কৰি লিখা।