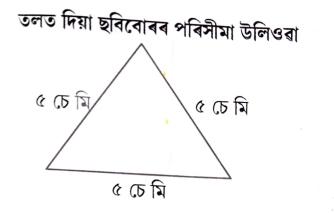

তলত দিয়া ছবিবোৰৰ পৰিসীমাৰ জোখ লওঁ আহা

৪ মিটাৰ + ৫ মিটাৰ + ৪ মিটাৰ + ৫ মিটাৰ = ১৮ মিটাৰ। সামতলিক আকৃতিৰ চাৰিওফালৰ সীমাৰেখাৰ মুঠ দৈৰ্ঘ্যই হ'ল পৰিসীমা। গতিকে মল্লিকাহঁতৰ বাগিচাৰ পৰিসীমাৰ জোখ হ'ল ১৮ মিটাৰ।