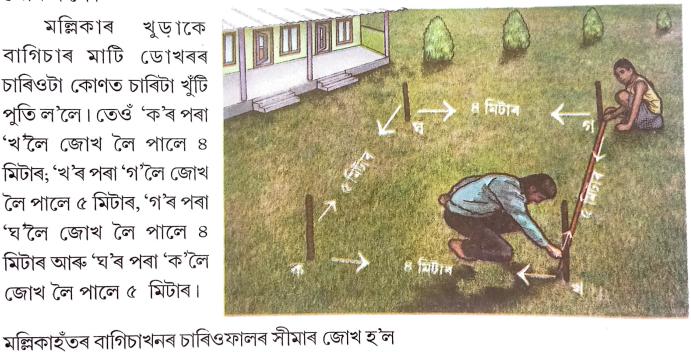

মল্লিকাৰ খুড়াকে বাগিচাৰ মাটি ডোখৰৰ চাৰিওটা কোণত চাৰিটা খুঁটি পুতি ল'লে। তেওঁ 'ক'ৰ পৰা 'খ'লৈ জোখ লৈ পালে ৪ মিটাৰ; 'খ'ৰ পৰা 'গ'লৈ জোখ লৈ পালে ৫ মিটাৰ, 'গ'ৰ পৰা 'ঘ'লৈ জোখ লৈ পালে ৪ মিটাৰ আৰু 'ঘ'ৰ পৰা 'ক'লৈ জোখ লৈ পালে ৫ মিটাৰ।

চাওঁ আহাচোন মল্লিকাৰ খুড়াকে বাগিচা পাতিবলৈ লোৱা ঠাই ডোখৰৰ কেনেদৰে চাৰিসীমাৰ জোখ ল'লে।

তেওঁ কি কি ফুলৰ পুলি আনিব আৰু কেনেকৈ ৰুব সকলো কথা ঠিক কৰিলে। ঠাই ডোখৰৰ চাৰিওফালে এখন বাঁহৰ বেৰ দিবলৈ তেওঁ মাটিডোখৰ চাৰিওফালে জুখিবলৈ বিচাৰিলে।

মল্লিকাৰ খুড়াকে তেওঁলোকৰ ঘৰৰ সন্মুখত এখন ফুলনি বাগিচা পাতিবলৈ যো-জা কৰিলে।

পাঠ-১৩

পৰিসীমা আৰু কালি

- একেদৰে এখন কাঁহী আৰু এপাত খাৰুৰ পৰিসীমা নিজে উলিওৱা।
- গাঁঠি দিয়া মূৰলৈ স্কেলেৰে সূতাডালৰ জোখ লোৱা ৷ এয়াই হৈছে পাতখিলাৰ পৰিসীমা ৷
- জোখ লোৱাৰ অন্তত সূতাডালত গাঁঠি এটা দিয়া ৷
- সূতা এডাল লোৱা। চিত্ৰত দেখুওৱাৰ দৰে 'ক'ৰ পৰা 'খ'লৈ আৰু 'খ'ৰ পৰা 'ক' লৈ সূতা এডালেৰে পাঁত খিলাৰ জোখ লোৱা।