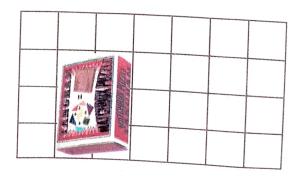

এইবাৰ দিয়াচলাই বাক্চ এটা এই জালিখনৰ ওপৰত থোৱা।বাক্চটোৱে জালিৰ কেইটা ঘৰ বা বৰ্গ আগুৰিছে গণনা কৰি লিখা .....টা

সকলোৱে সমান ঘৰ পালানে?

তলৰ জালিত ৰং দিয়া ছবিবোৰত কেইটাকৈ বৰ্গ আছে লিখা। কোনটো ৰঙৰ ৰঙীন ছবিয়ে জালিত বেছি ঠাই আগুৰিছে? তলত দিয়া প্ৰত্যেকটো বৰ্গৰ বাহুৰ জোখ ১ চে মি।