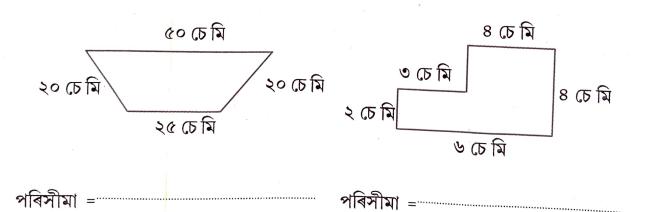

তলত দিয়া ছবিবোৰৰ পৰিসীমাৰ জোখ লওঁ আহা

৪ মিটাৰ + ৫ মিটাৰ + ৪ মিটাৰ + ৫ মিটাৰ = ১৮ মিটাৰ। সামতলিক আকৃতিৰ চাৰিওফালৰ সীমাৰেখাৰ মুঠ দৈৰ্ঘ্যই হ'ল পৰিসীমা। গতিকে মল্লিকাহঁতৰ বাগিচাৰ পৰিসীমাৰ জোখ হ'ল ১৮ মিটাৰ।

মল্লিকাৰ খুড়াকে বাগিচাৰ মাটি ডোখৰৰ চাৰিওটা কোণত চাৰিটা খুঁটি পুতি ল'লে। তেওঁ 'ক'ৰ পৰা 'খ'লৈ জোখ লৈ পালে ৪ মিটাৰ; 'খ'ৰ পৰা 'গ'লৈ জোখ লৈ পালে ৫ মিটাৰ, 'গ'ৰ পৰা 'ঘ'লৈ জোখ লৈ পালে ৪ মিটাৰ আৰু 'ঘ'ৰ পৰা 'ক'লৈ জোখ লৈ পালে ৫ মিটাৰ।

চাওঁ আহাচোন মল্লিকাৰ খুড়াকে বাগিচা পাতিবলৈ লোৱা ঠাই ডোখৰৰ কেনেদৰে চাৰিসীমাৰ জোখ ল'লে।

তেওঁ কি কি ফুলৰ পুলি আনিব আৰু কেনেকৈ ৰুব সকলো কথা ঠিক কৰিলে। ঠাই ডোখৰৰ চাৰিওফালে এখন বাঁহৰ বেৰ দিবলৈ তেওঁ মাটিডোখৰ চাৰিওফালে জুখিবলৈ বিচাৰিলে।