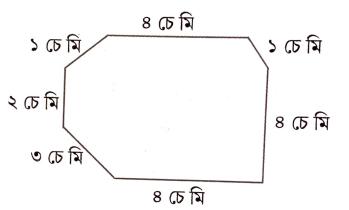

তলত দিয়া ছবিবোৰৰ পৰিসীমাৰ জোখ লওঁ আহা

৪ মিটাৰ + ৫ মিটাৰ + ৪ মিটাৰ + ৫ মিটাৰ = ১৮ মিটাৰ। সামতলিক আকৃতিৰ চাৰিওফালৰ সীমাৰেখাৰ মুঠ দৈৰ্ঘ্যই হ'ল পৰিসীমা। গতিকে মল্লিকাহঁতৰ বাগিচাৰ পৰিসীমাৰ জোখ হ'ল ১৮ মিটাৰ।

মল্লিকাৰ খুড়াকে বাগিচাৰ মাটি ডোখৰৰ চাৰিওটা কোণত চাৰিটা খুঁটি পুতি ল'লে। তেওঁ 'ক'ৰ পৰা 'খ'লৈ জোখ লৈ পালে ৪ মিটাৰ; 'খ'ৰ পৰা 'গ'লৈ জোখ লৈ পালে ৫ মিটাৰ, 'গ'ৰ পৰা 'ঘ'লৈ জোখ লৈ পালে ৪ মিটাৰ আৰু 'ঘ'ৰ পৰা 'ক'লৈ জোখ লৈ পালে ৫ মিটাৰ।



চাওঁ আহাচোন মল্লিকাৰ খুড়াকে বাগিচা পাতিবলৈ লোৱা ঠাই ডোখৰৰ কেনেদৰে চাৰিসীমাৰ জোখ ল'লে।

তেওঁ কি কি ফুলৰ পুলি আনিব আৰু কেনেকৈ ৰুব সকলো কথা ঠিক কৰিলে। ঠাই ডোখৰৰ চাৰিওফালে এখন বাঁহৰ বেৰ দিবলৈ তেওঁ মাটিডোখৰ চাৰিওফালে জুখিবলৈ বিচাৰিলে।

মল্লিকাৰ খুড়াকে তেওঁলোকৰ ঘৰৰ সন্মুখত এখন ফুলনি বাগিচা পাতিবলৈ যো-জা কৰিলে।

পাঠ-১৩

পৰিসীমা আৰু কালি























- একেদৰে এখন কাঁহী আৰু এপাত খাৰুৰ পৰিসীমা নিজে উলিওৱা।
- গাঁঠি দিয়া মূৰলৈ স্কেলেৰে সূতাডালৰ জোখ লোৱা ৷ এয়াই হৈছে পাতখিলাৰ পৰিসীমা ৷
- জোখ লোৱাৰ অন্তত সূতাডালত গাঁঠি এটা দিয়া ৷
- সূতা এডাল লোৱা। চিত্ৰত দেখুওৱাৰ দৰে 'ক'ৰ পৰা 'খ'লৈ আৰু 'খ'ৰ পৰা 'ক' লৈ সূতা এডালেৰে পাঁত খিলাৰ জোখ লোৱা।



পাত এখিলাৰ পৰিসীমা জোখোঁ আহা

 $\leftrightarrow$ 





নাহিদৰ মাকে ১ মিটাৰ ৫০ চে মি দীঘল আৰু ৭০ চে মি বহল কাপোৰ এডোখৰ টেবুলত পাৰিবলৈ কিনিলে।এই কাপোৰ ডোখৰৰ চাৰিওফালে লগাবলৈ মুঠতে কিমান দীখল লেচ লাগিব ?

## জুখি চাওঁ আহা

শিক্ষকলৈ নিৰ্দেশনা ঃ (কেইখনমান গণিতৰ কিতাপ ছাত্ৰ-ছাত্ৰীক টেবুলৰ ওপৰত আগুৰি যোৱাকৈ থ'বলৈ দিব। কেইখন কিতাপেৰে টেবুলখন আগুৰিছে চাবলৈ দিব। ইয়াৰ পিছত কেইটামান খালী দিয়াচলাই বাকচ গোটাই ছাত্ৰ-ছাত্ৰীসকলক সেইবোৰেৰে এখন কিতাপ জুখিবলৈ দিব। কেইটা দিয়াচলাই বাকচেৰে কিতাপখন আগুৰিলে চাবলৈ দি