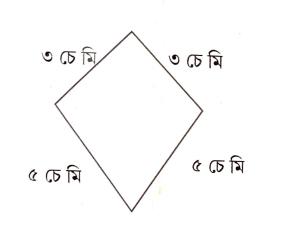

তলত দিয়া ছবিবোৰৰ পৰিসীমাৰ জোখ লওঁ আহা

৪ মিটাৰ + ৫ মিটাৰ + ৪ মিটাৰ + ৫ মিটাৰ = ১৮ মিটাৰ। সামতলিক আকৃতিৰ চাৰিওফালৰ সীমাৰেখাৰ মুঠ দৈৰ্ঘ্যই হ'ল পৰিসীমা। গতিকে মল্লিকাহঁতৰ বাগিচাৰ পৰিসীমাৰ জোখ হ'ল ১৮ মিটাৰ।

মল্লিকাৰ খুড়াকে বাগিচাৰ মাটি ডোখৰৰ চাৰিওটা কোণত চাৰিটা খুঁটি পুতি ল'লে। তেওঁ 'ক'ৰ পৰা 'খ'লৈ জোখ লৈ পালে ৪ মিটাৰ; 'খ'ৰ পৰা 'গ'লৈ জোখ লৈ পালে ৫ মিটাৰ, 'গ'ৰ পৰা 'ঘ'লৈ জোখ লৈ পালে ৪ মিটাৰ আৰু 'ঘ'ৰ পৰা 'ক'লৈ জোখ লৈ পালে ৫ মিটাৰ।



চাওঁ আহাচোন মল্লিকাৰ খুড়াকে বাগিচা পাতিবলৈ লোৱা ঠাই ডোখৰৰ কেনেদৰে চাৰিসীমাৰ জোখ ল'লে।

তেওঁ কি কি ফুলৰ পুলি আনিব আৰু কেনেকৈ ৰুব সকলো কথা ঠিক কৰিলে। ঠাই ডোখৰৰ চাৰিওফালে এখন বাঁহৰ বেৰ দিবলৈ তেওঁ মাটিডোখৰ চাৰিওফালে জুখিবলৈ বিচাৰিলে।

মল্লিকাৰ খুড়াকে তেওঁলোকৰ ঘৰৰ সন্মুখত এখন ফুলনি বাগিচা পাতিবলৈ যো-জা কৰিলে।

পাঠ-১৩

পৰিসীমা আৰু কালি























- একেদৰে এখন কাঁহী আৰু এপাত খাৰুৰ পৰিসীমা নিজে উলিওৱা।
- গাঁঠি দিয়া মূৰলৈ স্কেলেৰে সূতাডালৰ জোখ লোৱা ৷ এয়াই হৈছে পাতখিলাৰ পৰিসীমা ৷
- জোখ লোৱাৰ অন্তত সূতাডালত গাঁঠি এটা দিয়া ৷
- সূতা এডাল লোৱা। চিত্ৰত দেখুওৱাৰ দৰে 'ক'ৰ পৰা 'খ'লৈ আৰু 'খ'ৰ পৰা 'ক' লৈ সূতা এডালেৰে পাঁত খিলাৰ জোখ লোৱা।



পাত এখিলাৰ পৰিসীমা জোখোঁ আহা

 $\leftrightarrow$ 





নাহিদৰ মাকে ১ মিটাৰ ৫০ চে মি দীঘল আৰু ৭০ চে মি বহল কাপোৰ এডোখৰ টেবুলত পাৰিবলৈ কিনিলে।এই কাপোৰ ডোখৰৰ চাৰিওফালে লগাবলৈ মুঠতে কিমান দীখল লেচ লাগিব ?

## জুখি চাওঁ আহা

শিক্ষকলৈ নিৰ্দেশনা ঃ (কেইখনমান গণিতৰ কিতাপ ছাত্ৰ-ছাত্ৰীক টেবুলৰ ওপৰত আগুৰি যোৱাকৈ থ'বলৈ দিব। কেইখন কিতাপেৰে টেবুলখন আগুৰিছে চাবলৈ দিব। ইয়াৰ পিছত কেইটামান খালী দিয়াচলাই বাকচ গোটাই ছাত্ৰ-ছাত্ৰীসকলক সেইবোৰেৰে এখন কিতাপ জুখিবলৈ দিব। কেইটা দিয়াচলাই বাকচেৰে কিতাপখন আগুৰিলে চাবলৈ